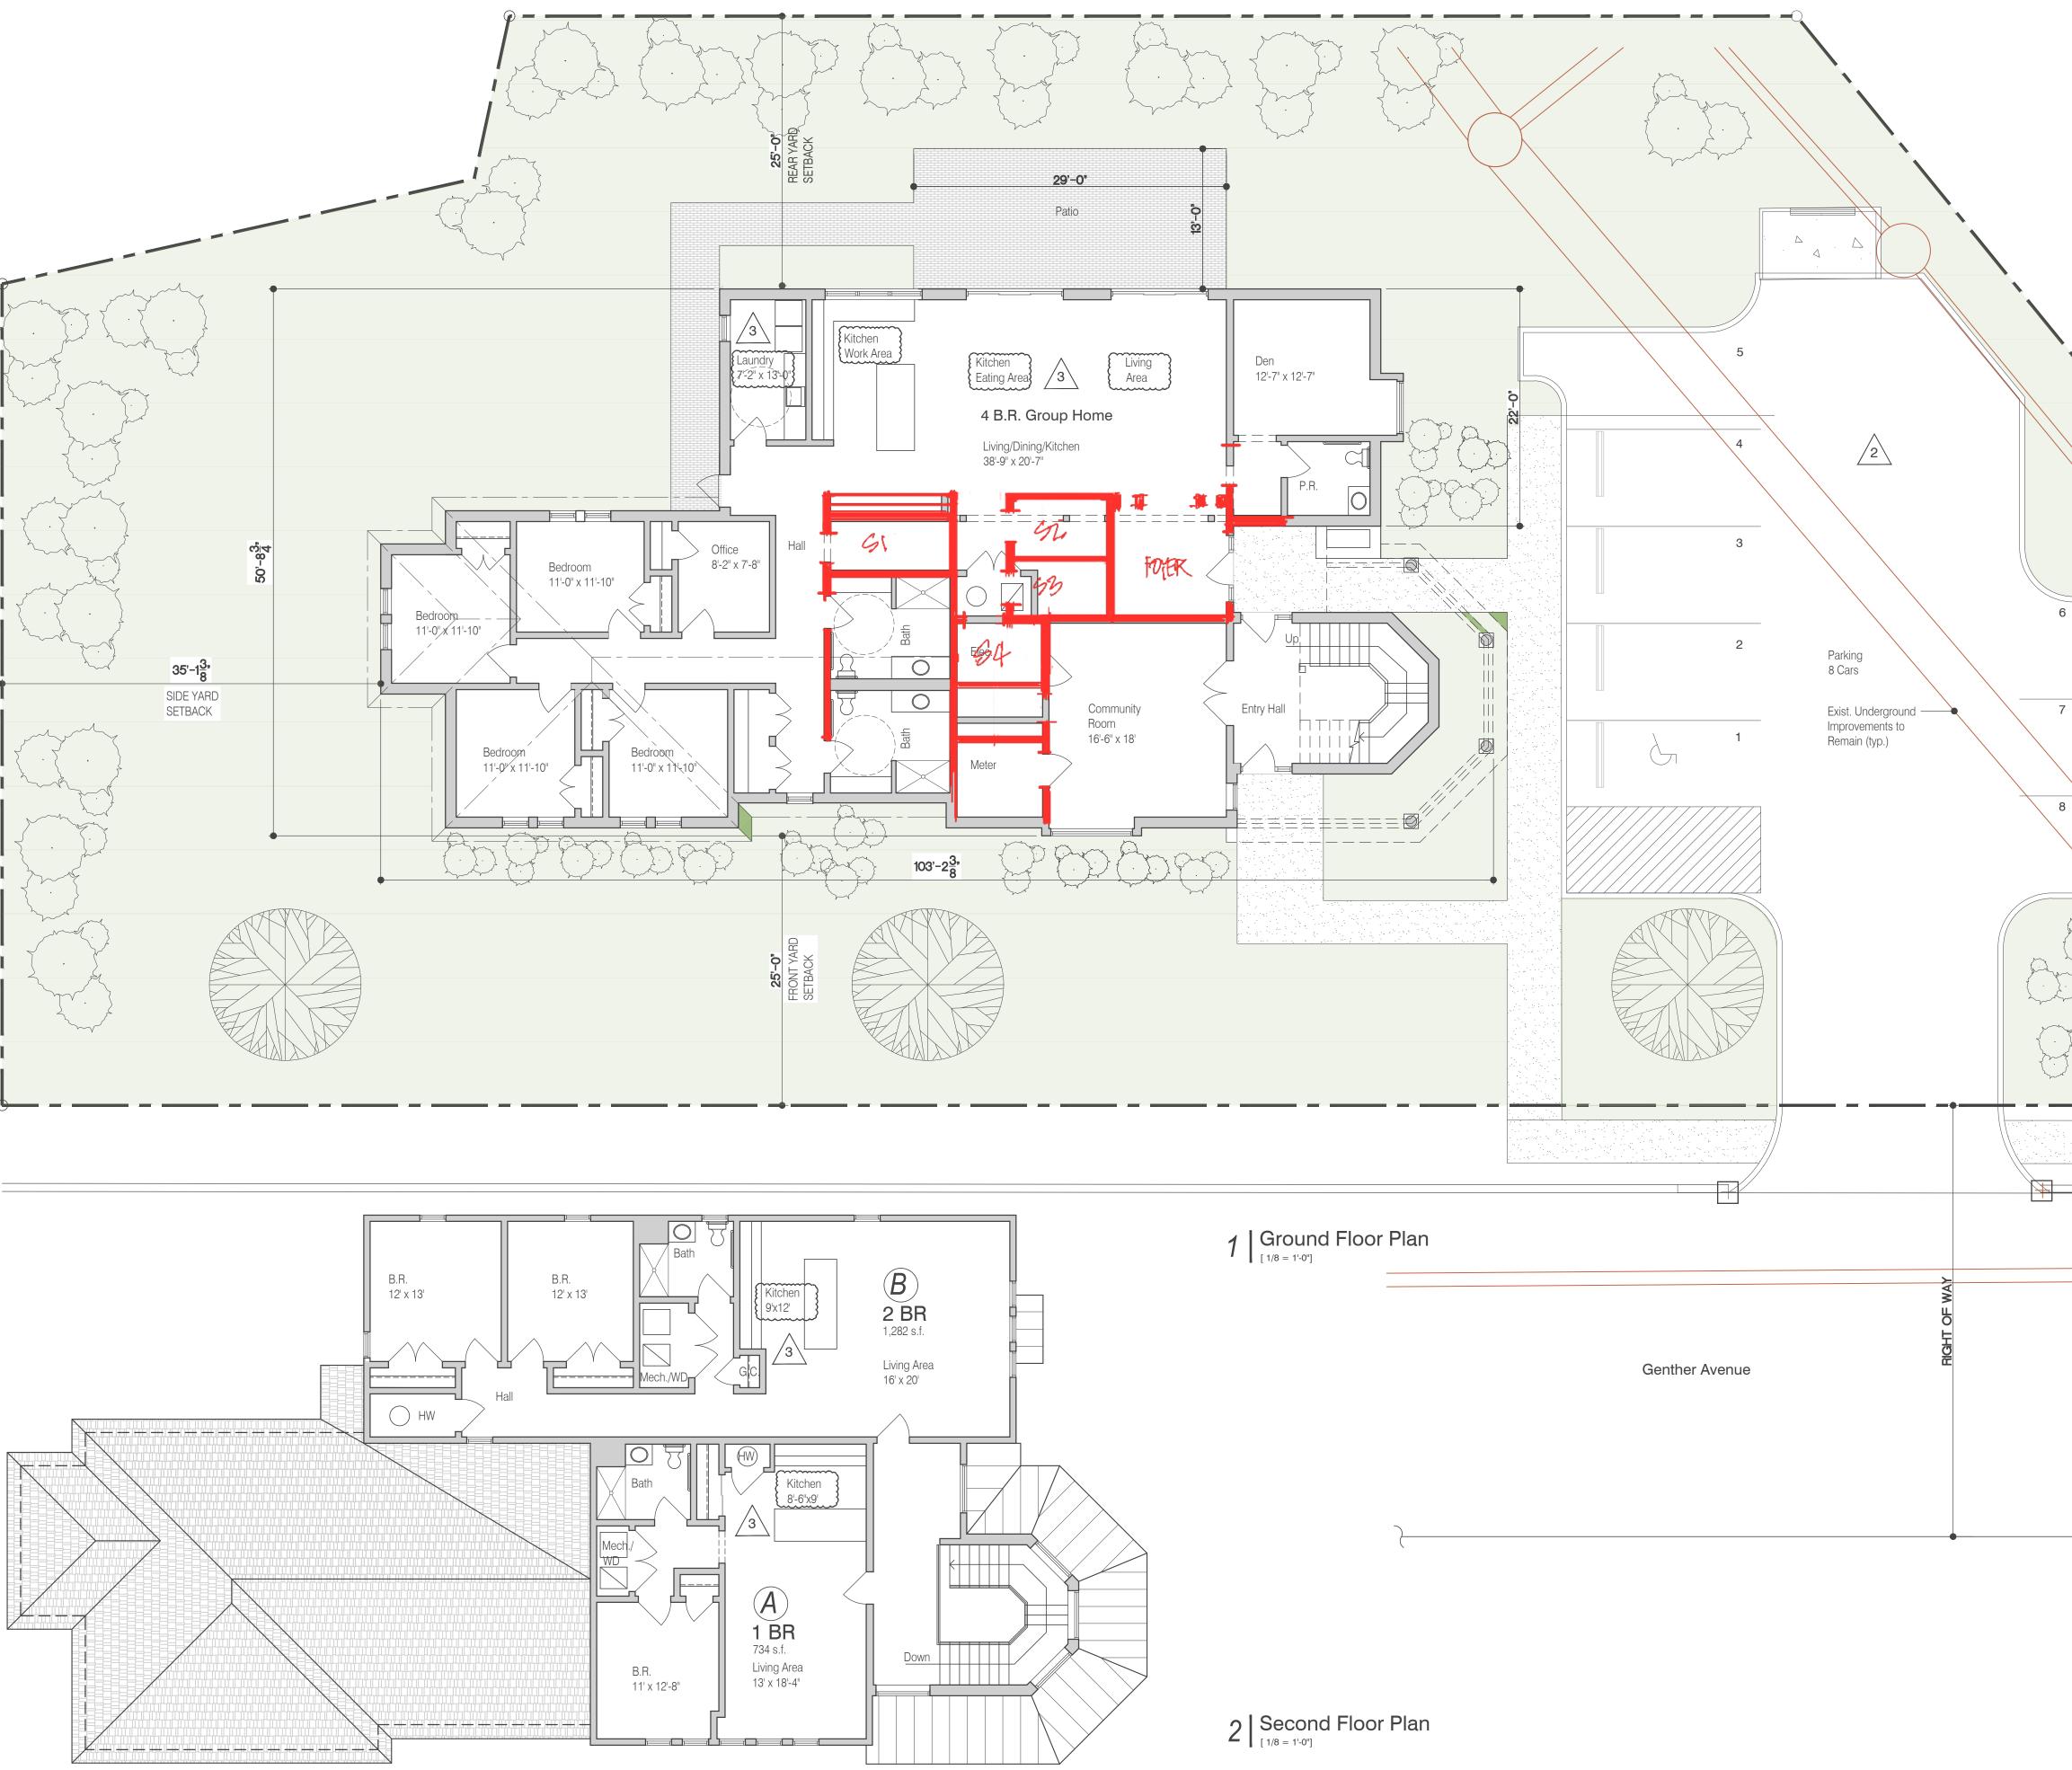

VIRGONA -ARCHITECTS

|          | PARKING                                                                                                                                                                                                                                                                                                                                                                                                                                                                                                                                                                                                                                      |                              |     |
|----------|----------------------------------------------------------------------------------------------------------------------------------------------------------------------------------------------------------------------------------------------------------------------------------------------------------------------------------------------------------------------------------------------------------------------------------------------------------------------------------------------------------------------------------------------------------------------------------------------------------------------------------------------|------------------------------|-----|
|          | GROUP HOME:                                                                                                                                                                                                                                                                                                                                                                                                                                                                                                                                                                                                                                  | EMPLOYEES<br>VISITORS        | 2 2 |
|          | SUPPORTIVE APARTMENTS:                                                                                                                                                                                                                                                                                                                                                                                                                                                                                                                                                                                                                       | RESIDENTS<br>VISITORS        | 1 2 |
|          | ACCESSIBLE SPACES:                                                                                                                                                                                                                                                                                                                                                                                                                                                                                                                                                                                                                           |                              | 1   |
|          | TOTAL                                                                                                                                                                                                                                                                                                                                                                                                                                                                                                                                                                                                                                        |                              | 8   |
|          |                                                                                                                                                                                                                                                                                                                                                                                                                                                                                                                                                                                                                                              |                              |     |
|          |                                                                                                                                                                                                                                                                                                                                                                                                                                                                                                                                                                                                                                              |                              |     |
|          |                                                                                                                                                                                                                                                                                                                                                                                                                                                                                                                                                                                                                                              |                              |     |
|          |                                                                                                                                                                                                                                                                                                                                                                                                                                                                                                                                                                                                                                              |                              |     |
| PROJECT  |                                                                                                                                                                                                                                                                                                                                                                                                                                                                                                                                                                                                                                              |                              |     |
|          | Dwn.                                                                                                                                                                                                                                                                                                                                                                                                                                                                                                                                                                                                                                         | Contents<br>PLANS/STATISTICS |     |
| PLANNERS | Сhка. С<br><br><br><br><br><br><br><br><br><br><br><br><br><br><br><br><br><br><br><br><br><br><br><br><br><br><br><br><br><br><br><br><br><br><br><br><br><br><br><br><br><br><br><br><br><br><br><br><br><br><br><br><br><br><br><br><br><br><br><br><br><br><br><br><br><br><br><br><br><br><br><br><br><br><br><br><br><br><br><br><br><br><br><br><br><br><br><br><br><br><br><br><br><br><br><br><br><br><br><br><br><br><br><br><br><br><br><br><br><br><br><br><br><br><br><br><br><br><br><br><br><br><br><br><br><br><br><br><br><br><br><br><br><br><br><br><br><br><br><br><br><br><br><br><br><br><br><br><br><br><br><br><br>_ |                              |     |

| STATISTICS                       | # BR                       | GROSS                 | AREA |
|----------------------------------|----------------------------|-----------------------|------|
| GROUP HOME<br>UNIT A<br>UNIT B   | 4 B.R.<br>1 B.R.<br>2 B.R. | 2,994<br>734<br>1,282 | S.F. |
| TOTAL B.R.                       | 7                          |                       |      |
| COMMUNITY ROOM<br>UTILITY/STAIRS |                            | 345<br>575            |      |
| TOTAL AREA                       |                            | 5,930                 | S.F. |