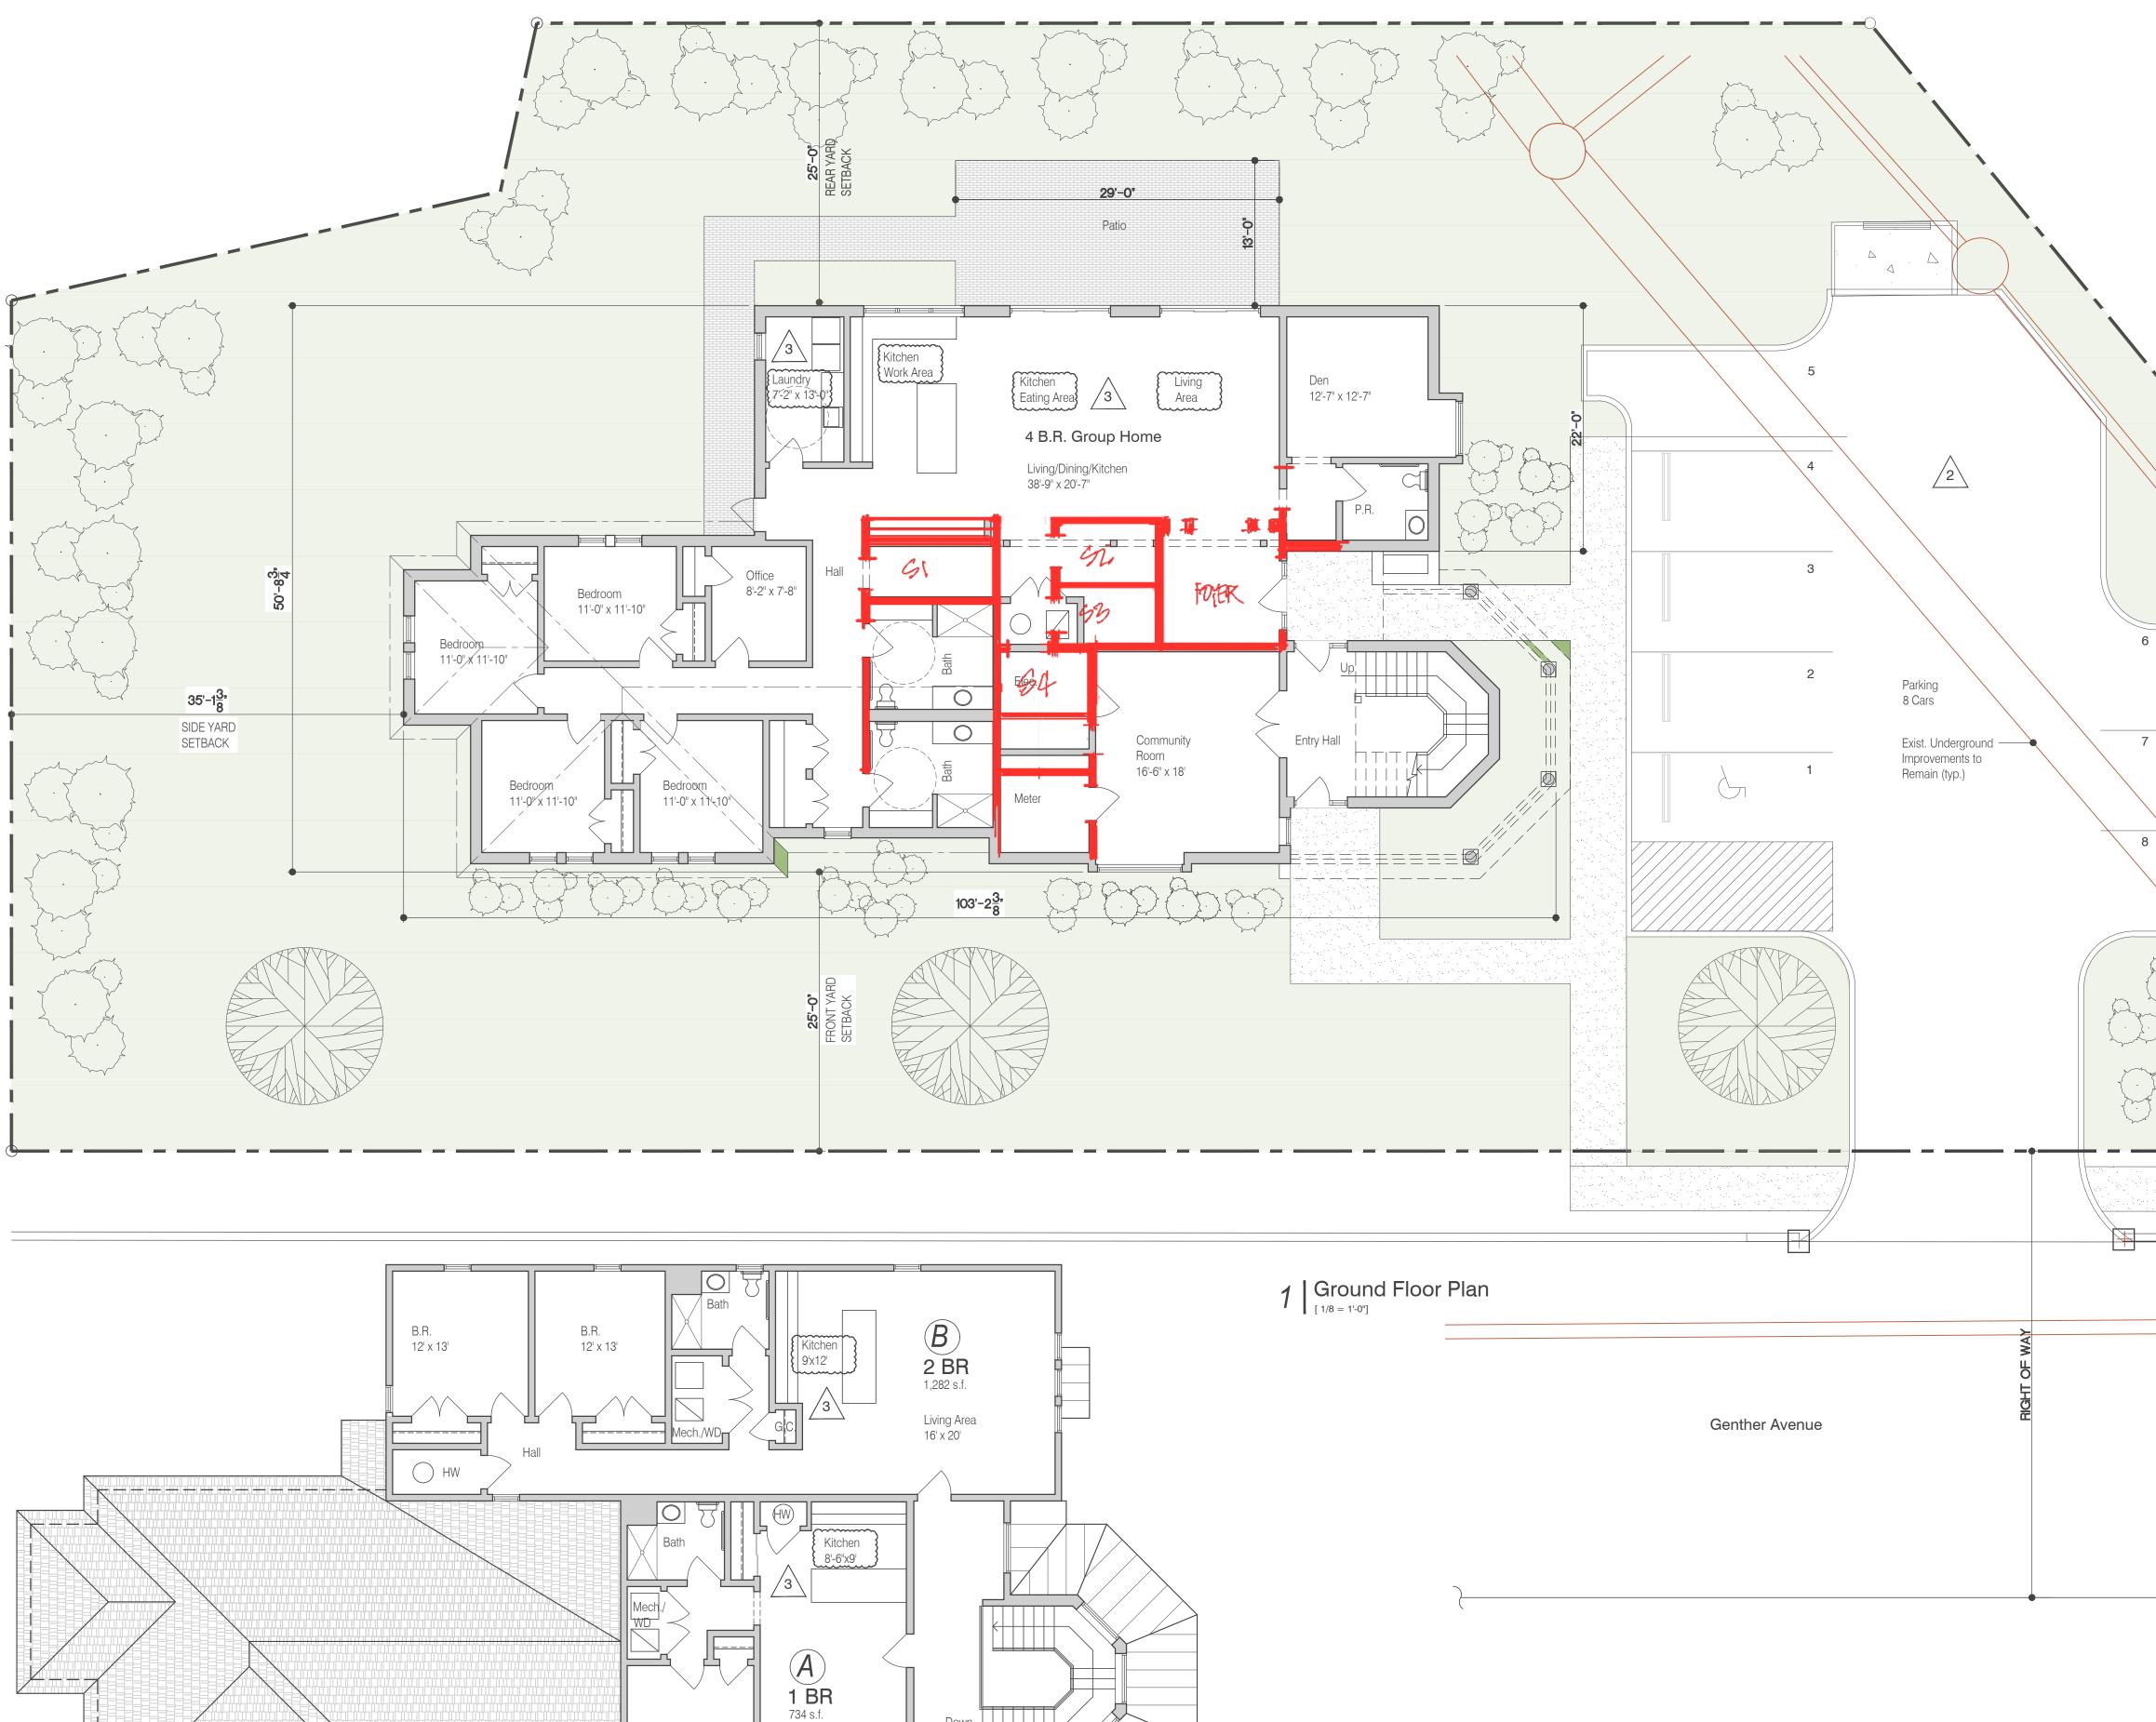

VIRGONA -ARCHITECTS

|          | PARKING                                                                                                                                                                                                                                                                                                                                                                                                                                                                                                                                                                                                                                      |                              |     |
|----------|----------------------------------------------------------------------------------------------------------------------------------------------------------------------------------------------------------------------------------------------------------------------------------------------------------------------------------------------------------------------------------------------------------------------------------------------------------------------------------------------------------------------------------------------------------------------------------------------------------------------------------------------|------------------------------|-----|
|          | GROUP HOME:                                                                                                                                                                                                                                                                                                                                                                                                                                                                                                                                                                                                                                  | EMPLOYEES<br>VISITORS        | 2 2 |
|          | SUPPORTIVE APARTMENTS:                                                                                                                                                                                                                                                                                                                                                                                                                                                                                                                                                                                                                       | RESIDENTS<br>VISITORS        | 1 2 |
|          | ACCESSIBLE SPACES:                                                                                                                                                                                                                                                                                                                                                                                                                                                                                                                                                                                                                           |                              | 1   |
|          | TOTAL                                                                                                                                                                                                                                                                                                                                                                                                                                                                                                                                                                                                                                        |                              | 8   |
|          |                                                                                                                                                                                                                                                                                                                                                                                                                                                                                                                                                                                                                                              |                              |     |
|          |                                                                                                                                                                                                                                                                                                                                                                                                                                                                                                                                                                                                                                              |                              |     |
|          |                                                                                                                                                                                                                                                                                                                                                                                                                                                                                                                                                                                                                                              |                              |     |
|          |                                                                                                                                                                                                                                                                                                                                                                                                                                                                                                                                                                                                                                              |                              |     |
| PROJECT  |                                                                                                                                                                                                                                                                                                                                                                                                                                                                                                                                                                                                                                              |                              |     |
|          | Dwn.                                                                                                                                                                                                                                                                                                                                                                                                                                                                                                                                                                                                                                         | Contents<br>PLANS/STATISTICS |     |
| PLANNERS | Сhка. С<br><br><br><br><br><br><br><br><br><br><br><br><br><br><br><br><br><br><br><br><br><br><br><br><br><br><br><br><br><br><br><br><br><br><br><br><br><br><br><br><br><br><br><br><br><br><br><br><br><br><br><br><br><br><br><br><br><br><br><br><br><br><br><br><br><br><br><br><br><br><br><br><br><br><br><br><br><br><br><br><br><br><br><br><br><br><br><br><br><br><br><br><br><br><br><br><br><br><br><br><br><br><br><br><br><br><br><br><br><br><br><br><br><br><br><br><br><br><br><br><br><br><br><br><br><br><br><br><br><br><br><br><br><br><br><br><br><br><br><br><br><br><br><br><br><br><br><br><br><br><br><br><br>_ |                              |     |

| STATISTICS                       | # BR                       | GROSS                 | AREA |
|----------------------------------|----------------------------|-----------------------|------|
| GROUP HOME<br>UNIT A<br>UNIT B   | 4 B.R.<br>1 B.R.<br>2 B.R. | 2,994<br>734<br>1,282 | S.F. |
| TOTAL B.R.                       | 7                          |                       |      |
| COMMUNITY ROOM<br>UTILITY/STAIRS |                            | 345<br>575            |      |
| TOTAL AREA                       |                            | 5,930                 | S.F. |